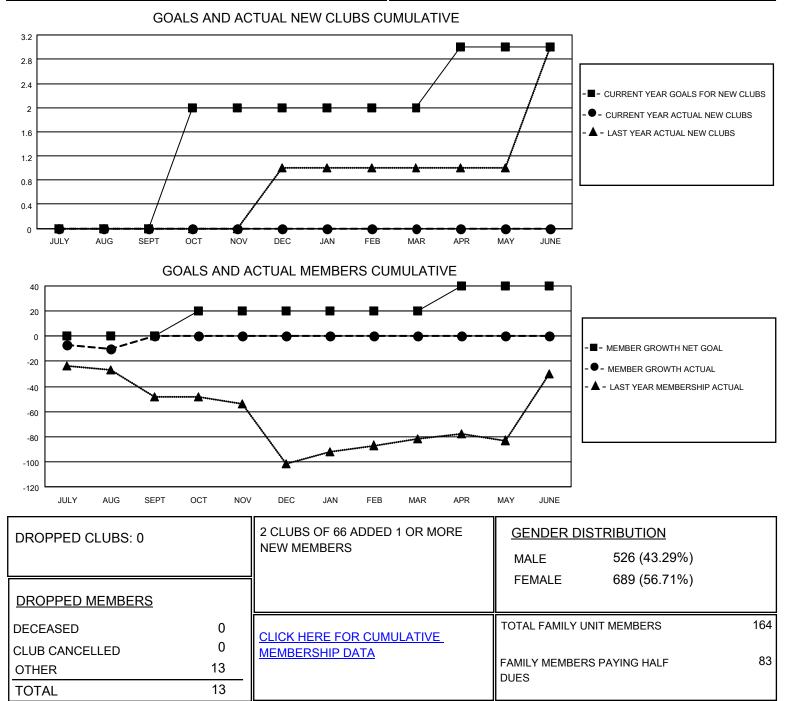

## LOCATION TURKEY

District 118 R

Results as of: 8/31/2020

| Clubs                 |               |           |               | Members               |                         |                         |                                                    |
|-----------------------|---------------|-----------|---------------|-----------------------|-------------------------|-------------------------|----------------------------------------------------|
| RESULTS FOR 2020-2021 |               |           |               | RESULTS FOR 2020-2021 |                         |                         |                                                    |
| QUARTER               | NEW CLUB GOAL | NEW CLUBS | DROPPED CLUBS | QUARTER MEM           | IBER GROWTH NET<br>GOAL | MEMBER GROWTH<br>ACTUAL | DROPPED<br>MEMBERS ACTUAL<br>(including transfers) |
| JULY/AUG/SEPT         | 0             | 0         | 0             | JULY/AUG/SEPT         | 0                       | 3                       | 13                                                 |
| OCT/NOV/DEC           | 2             | 0         | 0             | OCT/NOV/DEC           | 20                      | 0                       | 0                                                  |
| JAN/FEB/MAR           | 0             | 0         | 0             | JAN/FEB/MAR           | 0                       | 0                       | 0                                                  |
| APR/MAY/JUNE          | 1             | 0         | 0             | APR/MAY/JUNE          | 20                      | 0                       | 0                                                  |